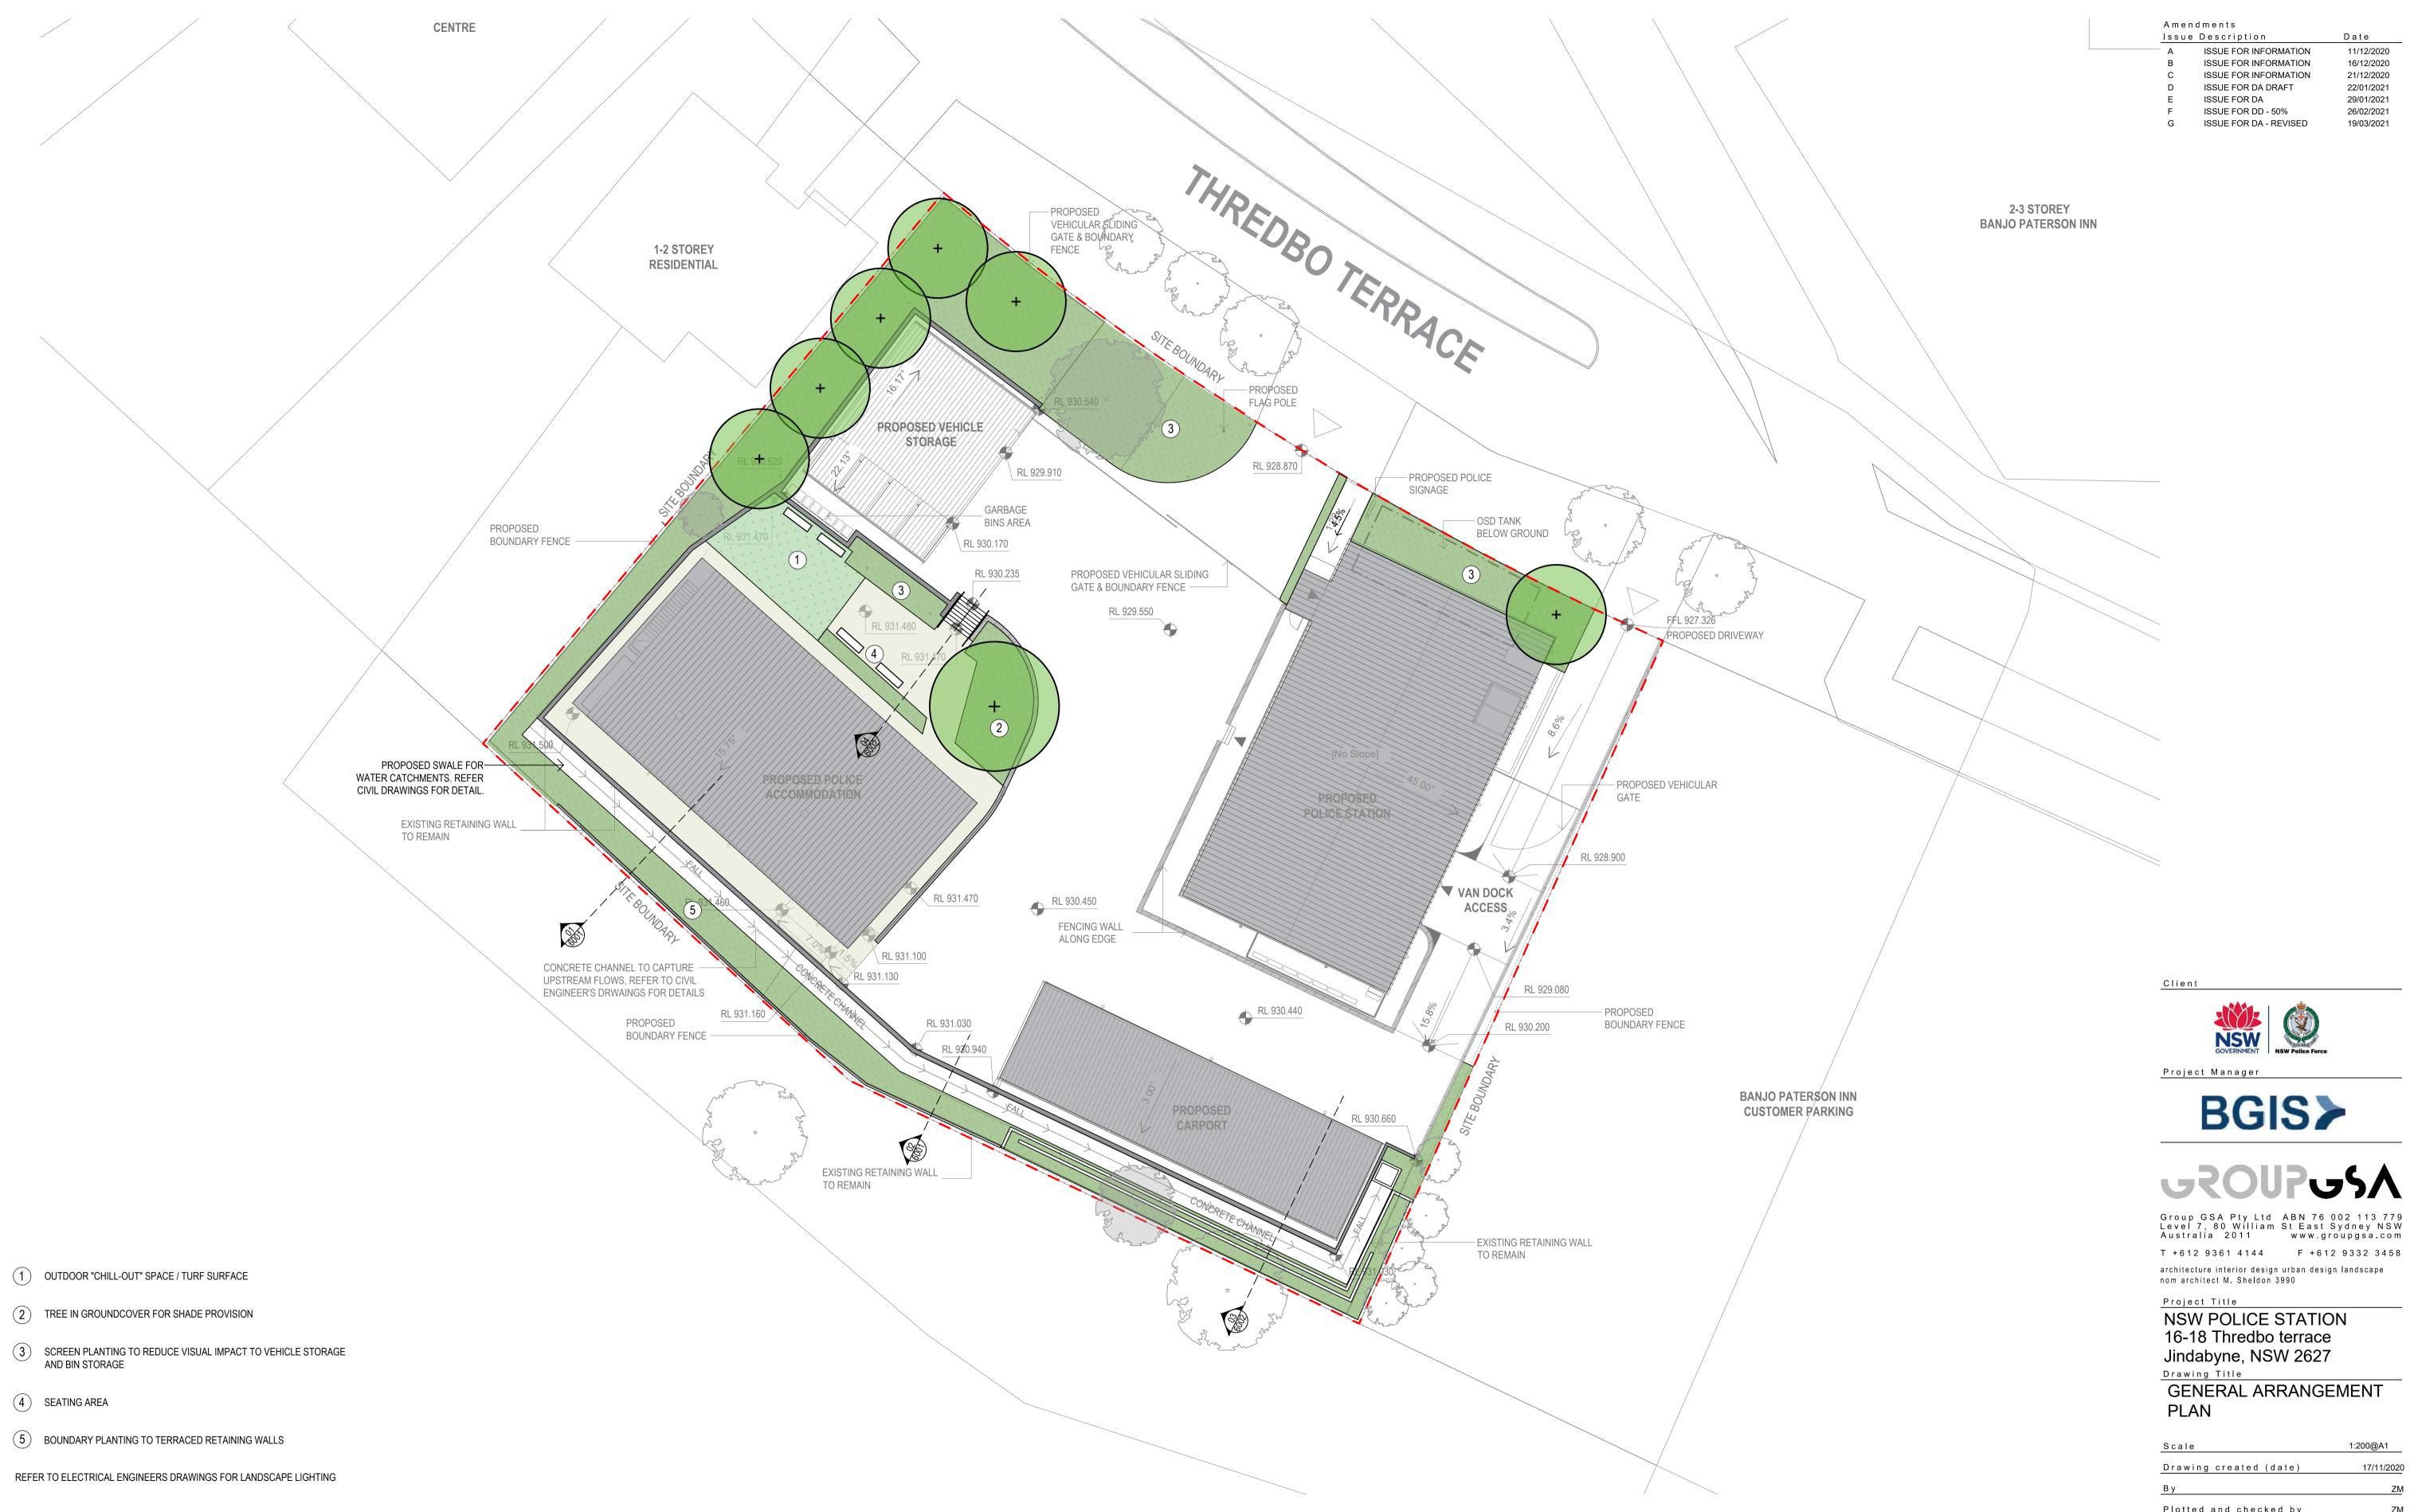

REFER TO ELECTRICAL ENGINEERS DRAWINGS FOR LANDSCAPE LIGHTING

## LEGEND +

## PROPOSED TREE PROTECTED.

EXISTING TREE TO BE RETAINED AND INDICATIVE LOCATION AND CANOPY ONLY. EXTENT OF WORKS

MASS PLANTING PAVEMENT EXISTING RETAINING WALL PROPOSED RETAINING WALL SEATING TURF

| Amen  |                        |            |
|-------|------------------------|------------|
| lssue | Date                   |            |
| A     | ISSUE FOR INFORMATION  | 11/12/2020 |
| В     | ISSUE FOR INFORMATION  | 16/12/2020 |
| С     | ISSUE FOR INFORMATION  | 21/12/2020 |
| D     | ISSUE FOR DA DRAFT     | 22/01/2021 |
| Е     | ISSUE FOR DA           | 29/01/2021 |
| F     | ISSUE FOR DD - 50%     | 26/02/2021 |
| G     | ISSUE FOR DA - REVISED | 19/03/2021 |
|       |                        |            |