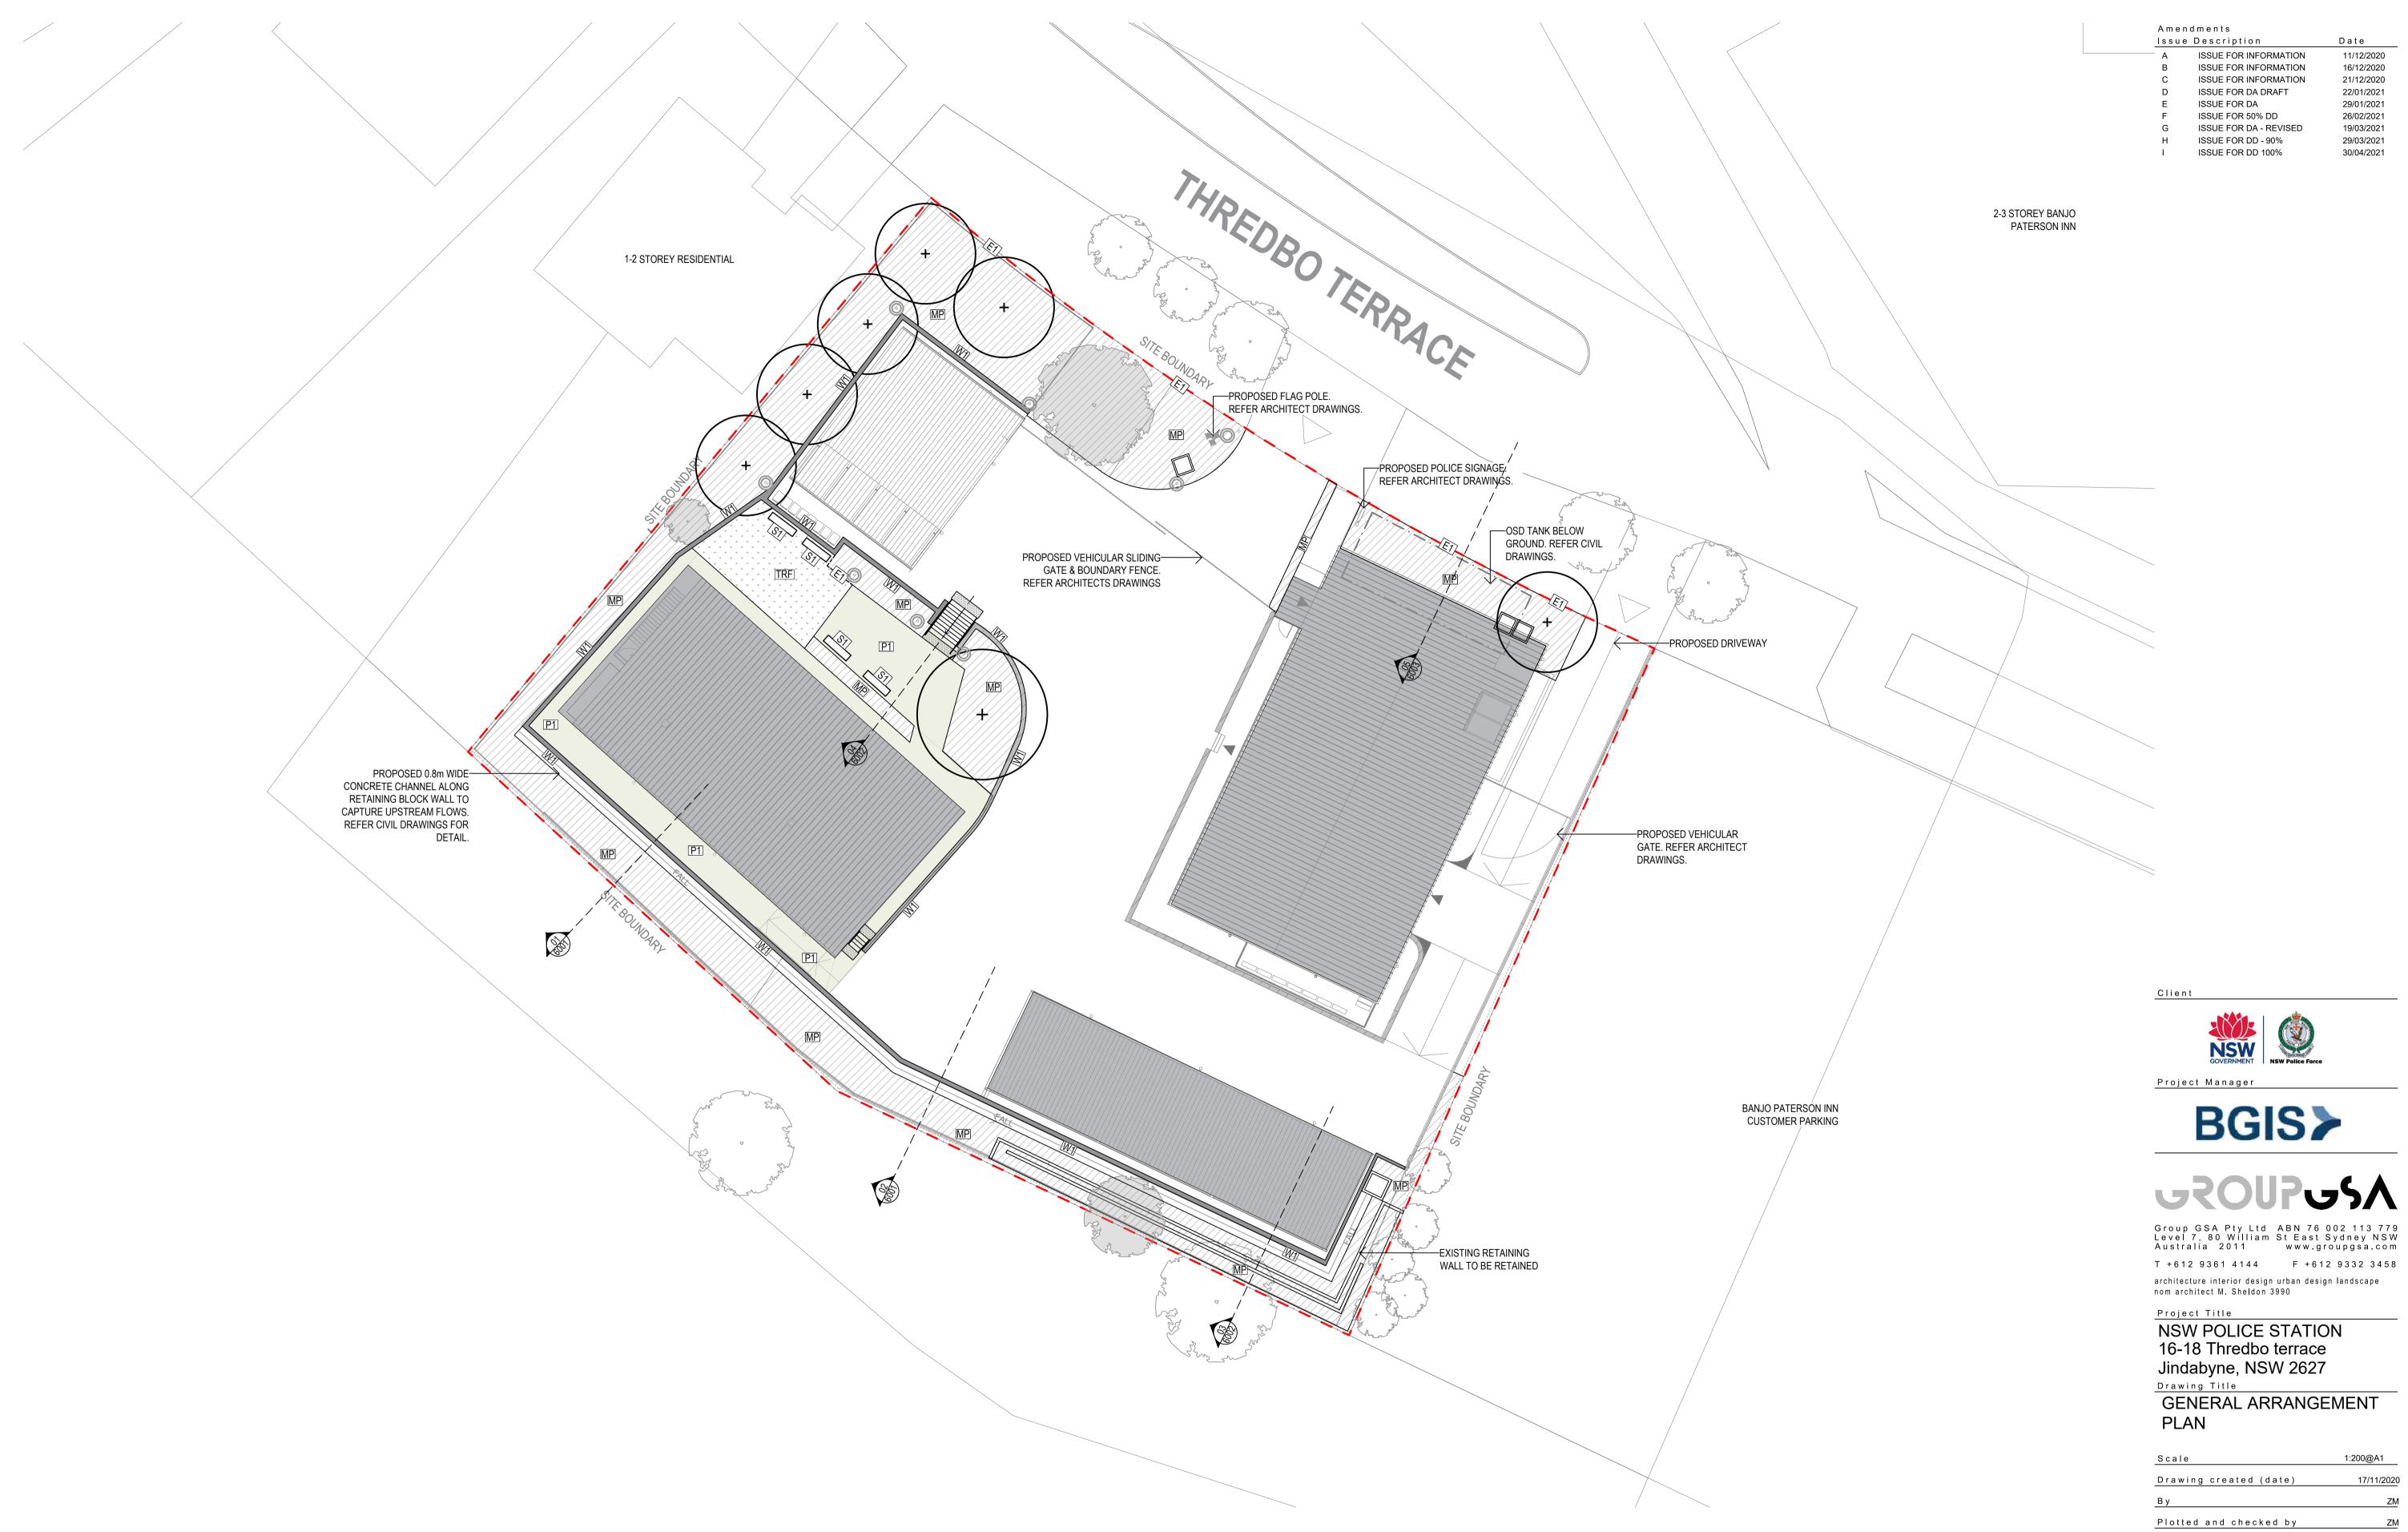

+

PROPOSED TREE

EXISTING TREE TO BE RETAINED AND PROTECTED. INDICATIVE LOCATION AND CANOPY ONLY. EXTENT OF WORKS

| MP// |
|------|
| P1   |
|      |
| W1   |

MP - MASS PLANTING REFER SCHEDULE AND DETAIL 03/L7001 P1 - PAVEMENT REFER SCHEDULE AND DETAIL 05/L7001 EXISTING RETAINING WALL

W1 - PROPOSED RETAINING WALL REFER SCHEDULE AND DETAIL 01/L7002

S1 - SEATING

DRAWINGS.

REFER SCHEDULE AND DETAIL 02/L7002 TRF - TURF REFER SCHEDULE AND DETAIL 04/L7001 E1 - STEEL EDGE REFER SCHEDULE AND DETAIL 03/L7002 SITE LIGHTING. REFER ELECTRICAL